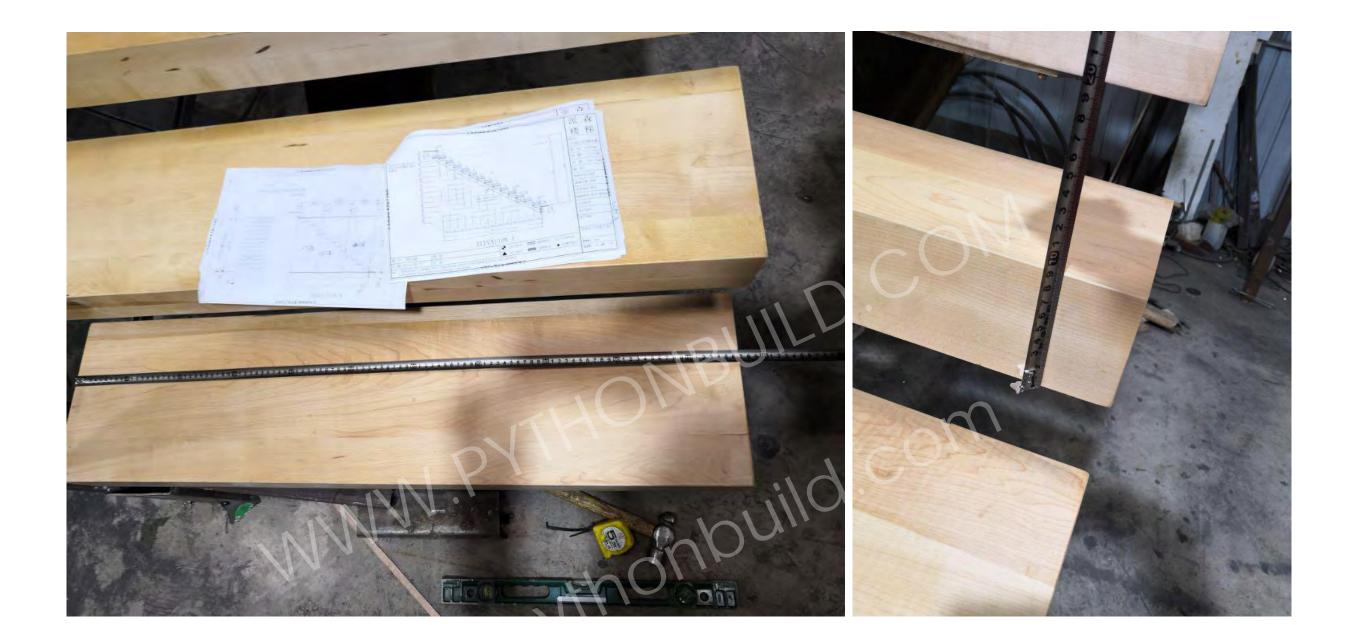

**Test-Assembled Pictures** 

galvanized+powder coated matte black stair beam+tread support