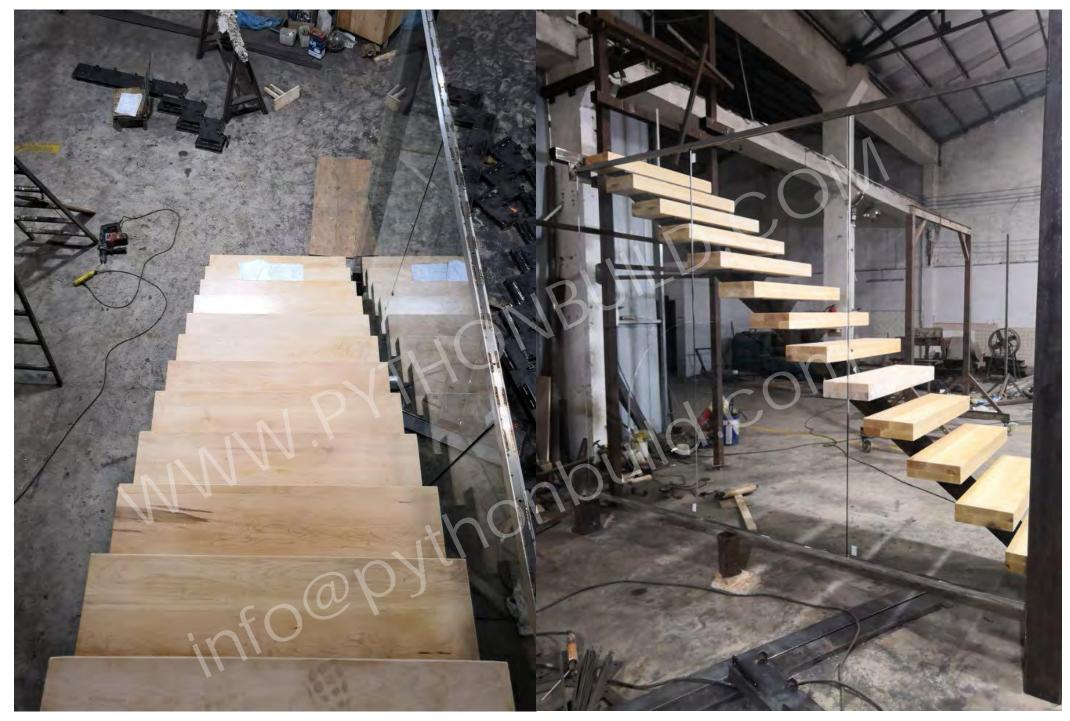

**Test-Assembled Pictures** 

galvanized+powder coated matte black stair beam+tread support