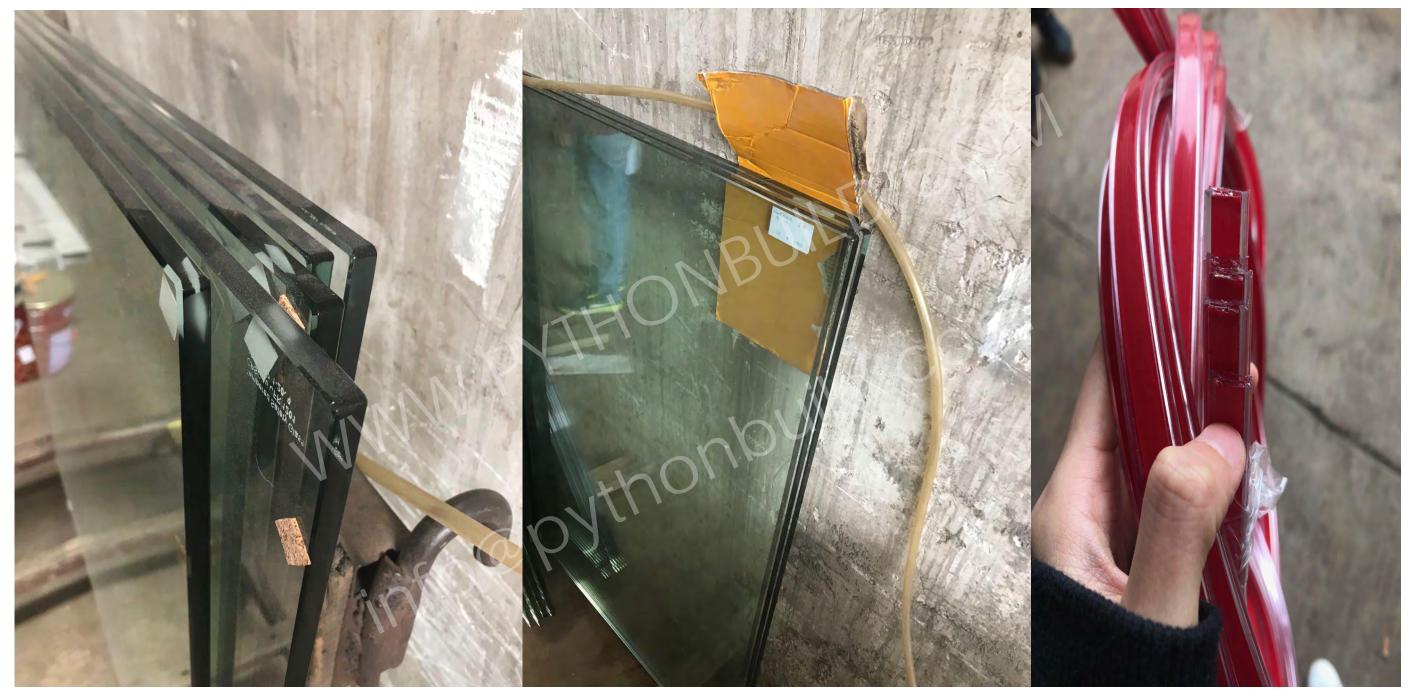

## Finished&Unfinished Treads

Tempered Glass Panel( 5 pcs for indoor balcony; 3 pcs; for glass wall); H shape gasket to connect the glass gaps for the glass wall and indoor balcony. Self-Adhesive Gasket, just need to remove the red part and put it between the glass panels.