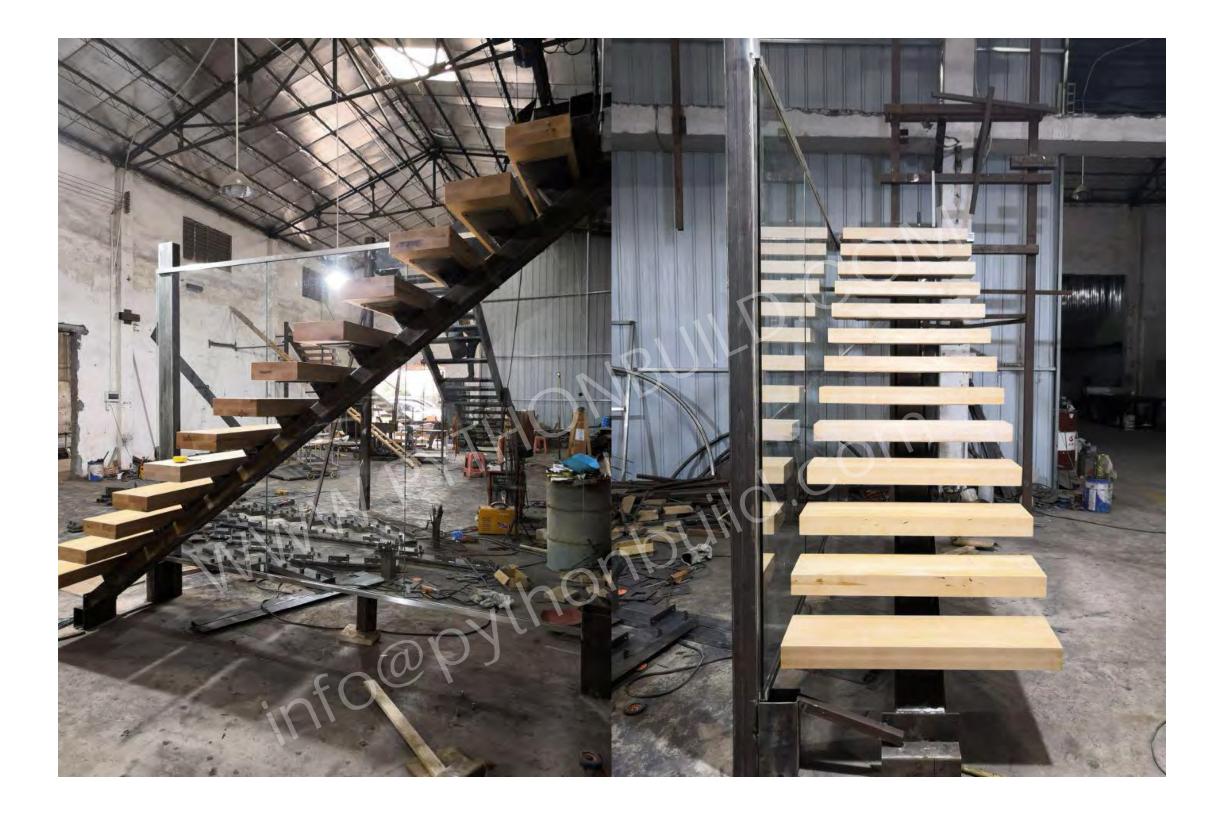

**Test-Assembled Pictures** 

galvanized+powder coated matte black stair beam+tread support