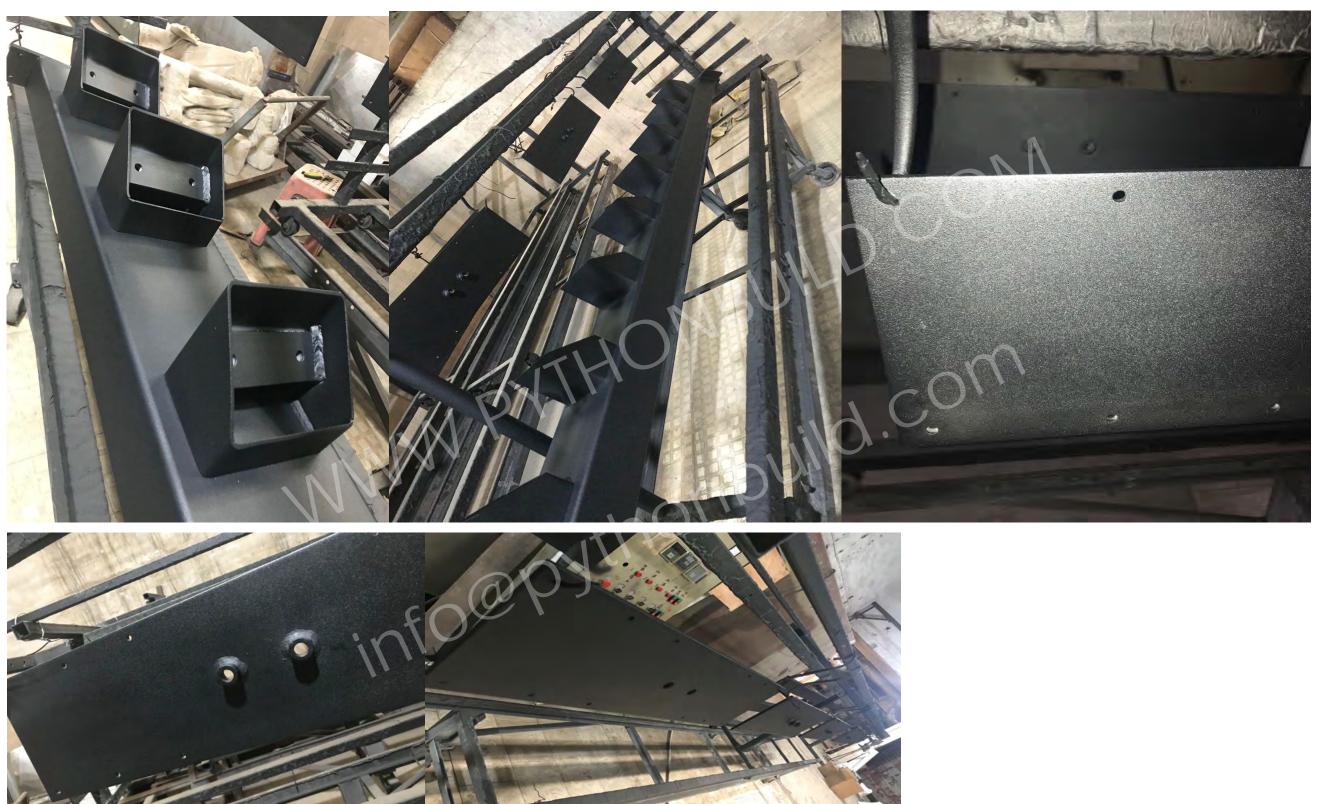

**Test-Assembled Pictures** 

galvanized+powder coated matte black stair beam+tread support