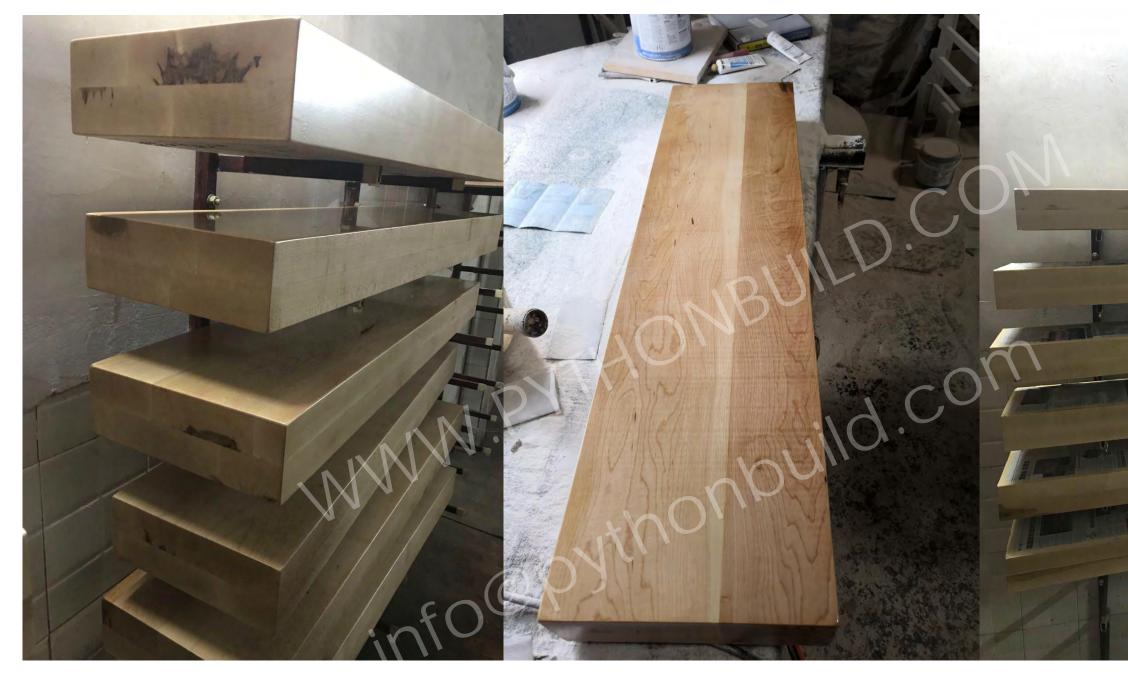

**Test-Assembled Pictures** 

galvanized+powder coated matte black stair beam+tread support