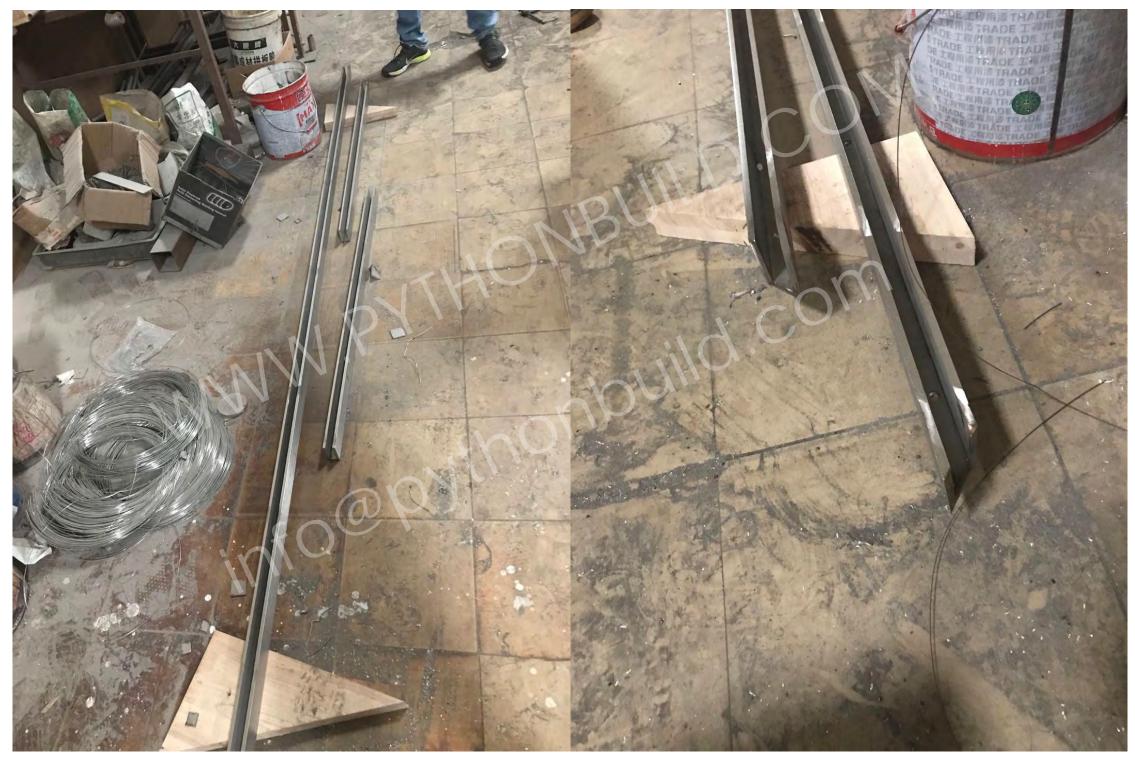

Embed ss u channel for indoor balcony/stairwell ;2 pcs with 45 degree cut for the 90 degree corners and 1 long pc. 3 pcs in total. We will make it brushed finish before delivery.